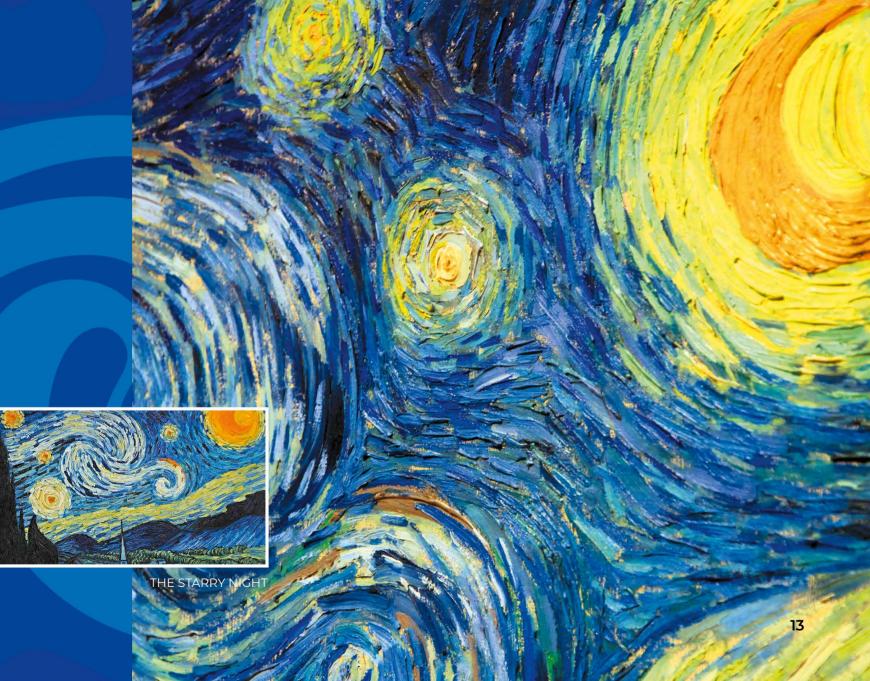

## VINCENT VAN GOGH

**DESIGN IDEA** 

The Classic Hit packaging features a print inspired by the brushstroke of Van Gogh's Parisian period landscapes. The interweaving of waves or dense air masses personifies life. The strokes characteristic of the Post-Impressionist style are transformed by the packaging designer into a drawing that reminds us that: «Movement is life.»