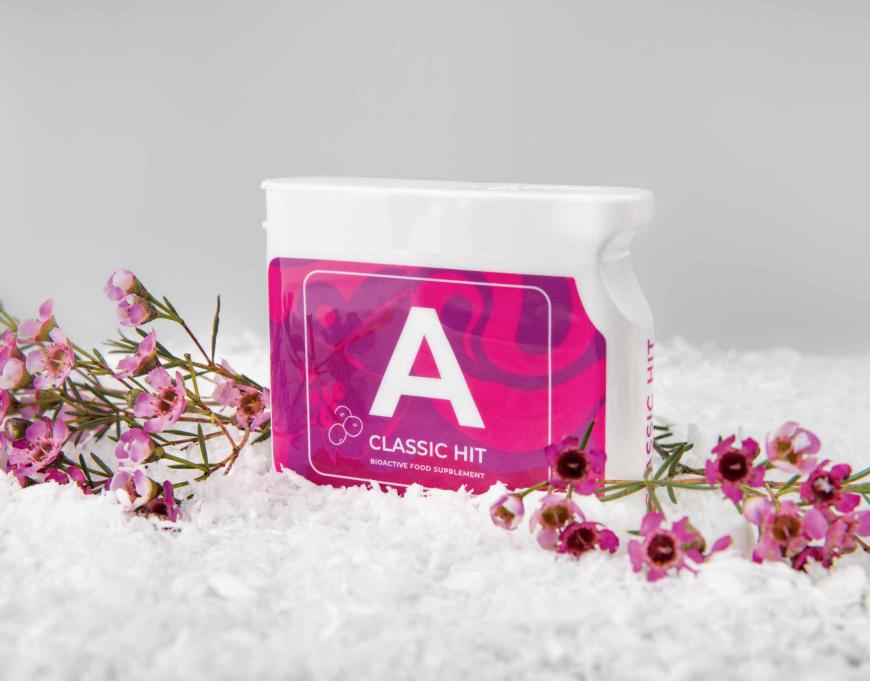

## A | ANTIOXIDANT POWER

#### FORMULA FOR PROTECTION AGAINST INFECTIONS, TOXINS AND PREMATURE AGING.

The A natural dietary supplement is your daily defense against infections, chronic disease and premature aging. The plant-based antioxidants, vitamins and minerals included in its ingridients inhibit the activity of free radicals, accelerate their removal from the body and restore cellular structure. When taken regularly, A improves heart, blood vessel and immune system function, provides neuro-nutrition and optimizes cognition.

Active components: grape seed extract (Vitis vinifera), vitamin C, vitamin E, ginkgo biloba leaf extract (Ginkgo biloba), natural beta-carotene, silicon.